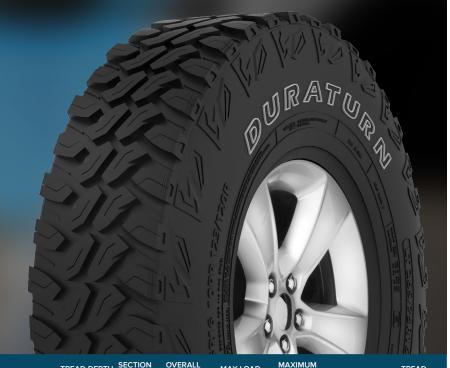

## TRAVIA M/T

## **FEATURES & BENEFITS**

- Large tread blocks and shoulder lugs for maximimum traction in off-road terrain
- Cleaning bars between tread blocks help to loosen and evacuate mud and d<u>irt</u>
- Sidebiters for additional off-road traction and additional resistance to cuts and abrasions
- Alternating concave/convex shoulder blocks offers additional off-road performance
- Jointless Nylon spiral wrap cap ply for improved uniformity and resistance to heat buildup